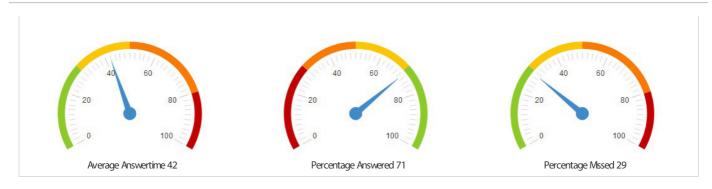

#### MAR 15 2018

| SUMMARY            |               |
|--------------------|---------------|
| Total Calls:       | 258           |
| Total Incoming:    | 95            |
| Total Outgoing:    | 163           |
| Total Missed:      | 28            |
| Unreturned Missed: | 7             |
| Busiest Hour:      | 14:00 - 14:59 |
| Busiest Agent      | 152 Callum    |