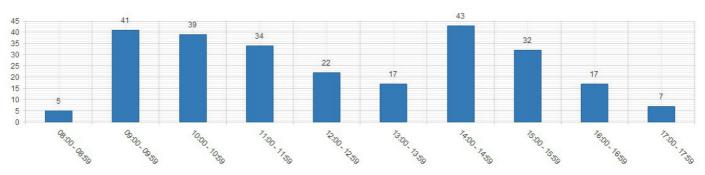

|
| Total Missed:      | 28            |
| Unreturned Missed: | 7             |
| Busiest Hour:      | 14:00 - 14:59 |
| Busiest Agent      | 152 Callum    |

#### **OBSERVATIONS**

| Total duration of calls during this period was          | 31:49:25   |
|---------------------------------------------------------|------------|
| The longest incoming call was made by Gareth lasting    | 00: 13: 33 |
| The longest outgoing call was made by Gareth lasting    | 00: 28: 13 |
| Calls made to international numbers                     | 0          |
| Total duration of outbound calls during this period was | 20: 20: 18 |
| Total duration of inbound calls during this period was  | 11:29:07   |
|                                                         |            |



# HOURLY CALL DISTRIBUTION



## DDI SUMMARY (TOP 5)

| DDI      | Offered | Ans wered | Missed | Avg Ringtime |
|----------|---------|-----------|--------|--------------|
| 01656334 | 73      | 52        | 21     | 00:00:00     |
| 01656334 | 9       | 7         | 2      | 00:00:04     |
| 01656334 | 4       | 4         | 0      | 00:00:00     |
| 01656334 | 2       | 0         | 2      | 00:00:00     |
| 01656334 | 2       | 2         | 0      | 00:00:04     |

## USER SUMMARY (TOP 5)

| Extension | Username | Total | ln | Out | Missed |
|-----------|----------|-------|----|-----|--------|
| 152       | Callum   | 53    | 24 | 29  | 0      |
| 132       | Ashley   | 30    | 8  | 22  | 0      |
| 150       | Gareth   | 26    | 11 | 15  | 2      |
| 153       | Laurie   | 21    | 7  | 14  | 0      |
| 154       | Bar